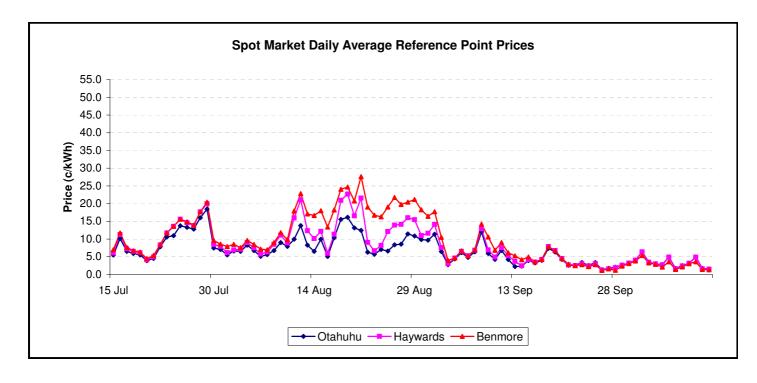

| Daily Average Reference Price (c/kWh) |      |       |      |      |      |      |      |      |  |  |  |
|---------------------------------------|------|-------|------|------|------|------|------|------|--|--|--|
| Otahuhu                               | 2.78 | 4.92  | 1.67 | 2.46 | 3.13 | 4.92 | 1.67 | 1.54 |  |  |  |
| Haywards                              | 2.70 | 4.89  | 1.58 | 2.39 | 3.15 | 4.89 | 1.58 | 1.47 |  |  |  |
| Benmore                               | 2.07 | 3.58  | 1.41 | 2.14 | 3.03 | 3.58 | 1.41 | 1.30 |  |  |  |
| Haywards 1 month ago                  | 6.82 | 12.89 | 6.90 | 4.88 | 7.53 | 5.27 | 3.64 | 2.43 |  |  |  |
| Haywards 1 year ago                   | 2.86 | 3.50  | 3.79 | 4.01 | 3.97 | 3.95 | 2.53 | 2.88 |  |  |  |